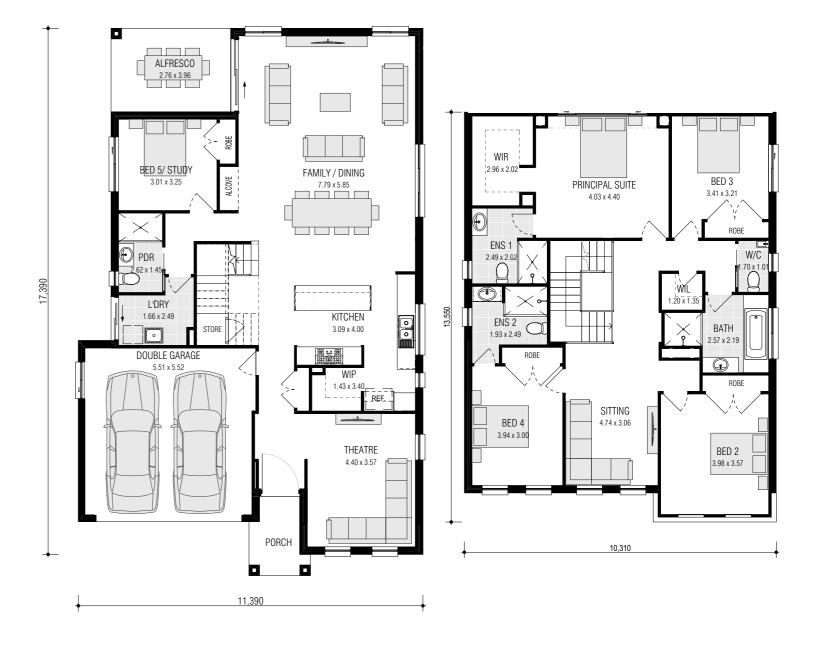

## Portofino

- SERIES -













### Portofino 33.9













# Display Home LOCATIONS

#### 1. LEPPINGTON

#### HOMEWORLD LEPPINGTON

17 Berkshire Circuit, Leppington NSW 2179 **PH:** 9606 4175 **E:** emeraldhills@firstyle.com.au

ON DISPLAY: Chatswood, Emerald, Riverside & Keswick

#### 2. LEPPINGTON

#### LEPPINGTON LIVING

37 Moon Street, Leppington NSW 2179
PH: 9608 9777 E:leppington@firstyle.com.au

ON DISPLAY: Paddington & Belrose

#### 3. COBBITTY

#### COBBITTY

18 Rock Fern Avenue, Cobbity NSW 2570 **PH:** 7813 5306 **E:** cobbitty@firstyle.com.au

ON DISPLAY: Waverly (Dual Living), Rosewood & Sorento

yong 7 5. MARSDEN PARK

MAITLAND

HOMEWORLD MARSDEN PARK

MEDOWIE

NEWCASTLE

27 Ellison Street Marsden Park NSW 2765

PH: 8630 0429 E:marsdenpark@firstyle.com.au

ON DISPLAY: Norwood & Montara

#### 4. WILTON

#### WILTON GREENS

4