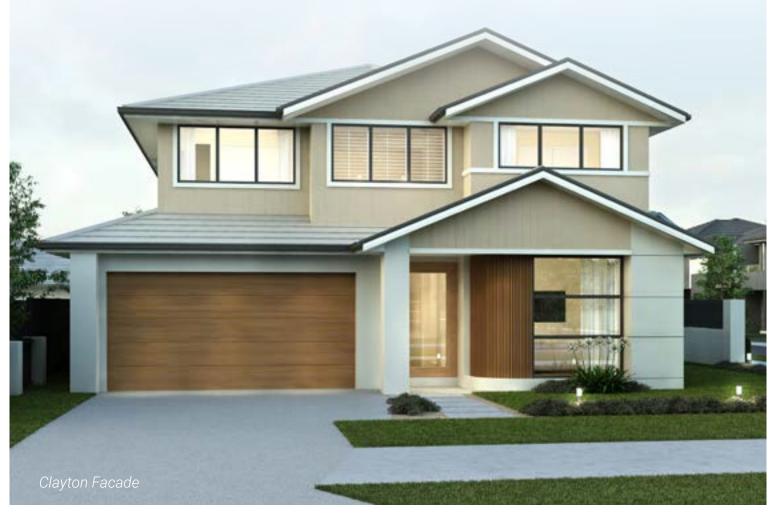

## Portofino

- SERIES -

### Portofino 34.0 DISTINCT

| Total        | 315.68m²            |
|--------------|---------------------|
| Porch        | 3.89m <sup>2</sup>  |
| Alfresco     | 10.93m <sup>2</sup> |
| Garage       | 35.05m <sup>2</sup> |
| First Floor  | 131.95m²            |
| Ground Floor | 133.85m²            |