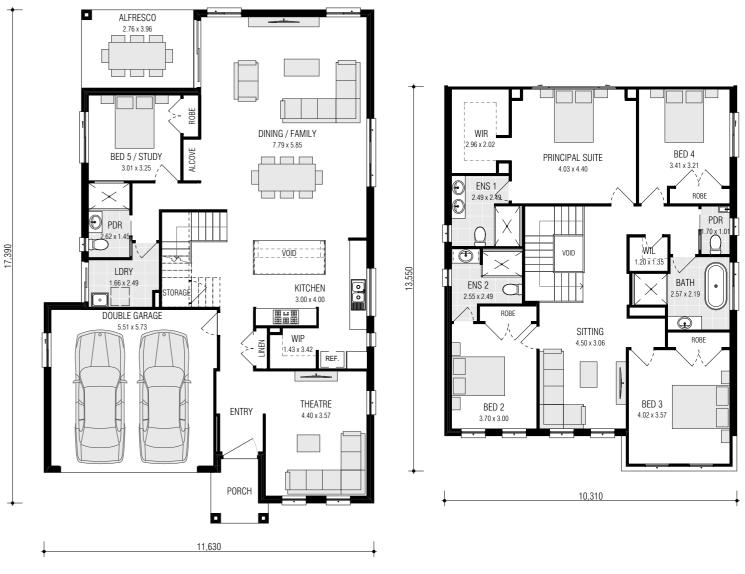

### Portofino 34.0 DISTINCT

| Total        | 315.68m²            |
|--------------|---------------------|
| Porch        | 3.89m <sup>2</sup>  |
| Alfresco     | 10.93m <sup>2</sup> |
| Garage       | 35.05m <sup>2</sup> |
| First Floor  | 131.95m²            |
| Ground Floor | 133.85m²            |