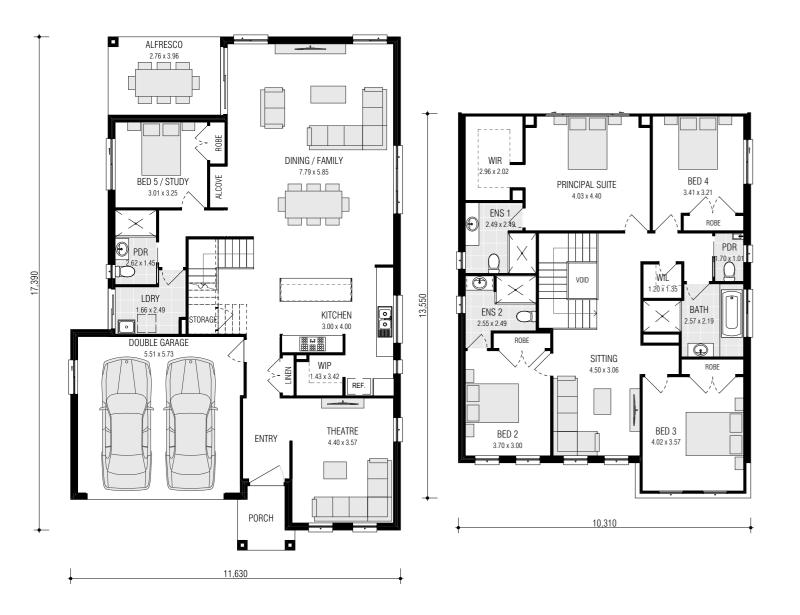

### Portofino 34.0 DISTINCT

| Total        | 315.68m²            |
|--------------|---------------------|
| Porch        | 3.89m <sup>2</sup>  |
| Alfresco     | 10.93m <sup>2</sup> |
| Garage       | 35.05m <sup>2</sup> |
| First Floor  | 131.95m²            |
| Ground Floor | 133.85m²            |