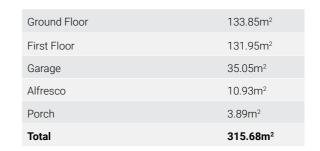

### Portofino 34.0 DISTINCT

| Total        | 315.68m²            |
|--------------|---------------------|
| Porch        | 3.89m <sup>2</sup>  |
| Alfresco     | 10.93m <sup>2</sup> |
| Garage       | 35.05m <sup>2</sup> |
| First Floor  | 131.95m²            |
| Ground Floor | 133.85m²            |