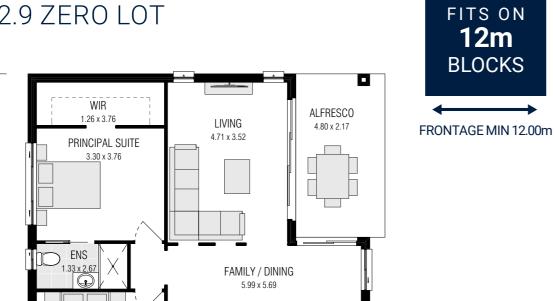

## Clarkson 19.5 ZERO LOT

 $\perp$ 

**ALFRESCO** 

3.95 x 2.50

LIVING

3.95 x 3.20

| Ground Floor | 127.68m <sup>2</sup> |
|--------------|----------------------|
| Garage       | 32.79m <sup>2</sup>  |
| Alfresco     | 8.63m <sup>2</sup>   |
| Porch        | 3.33m <sup>2</sup>   |
| Total        | 172.43m²             |

12m