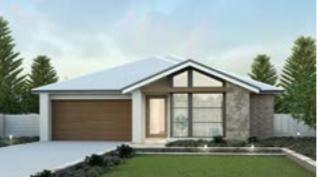

## Clarkson 19.5 ZERO LOT

 $\perp$ 

**ALFRESCO** 

3.95 x 2.50

LIVING

3.95 x 3.20

| Ground Floor | 127.68m <sup>2</sup> |
|--------------|----------------------|
| Garage       | 32.79m <sup>2</sup>  |
| Alfresco     | 8.63m <sup>2</sup>   |
| Porch        | 3.33m <sup>2</sup>   |
| Total        | 172.43m²             |