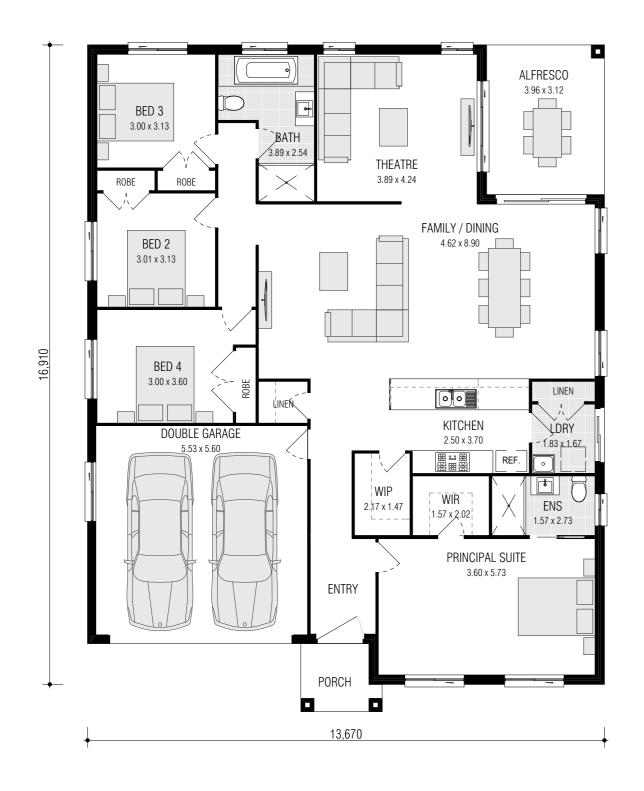

FRONTAGE MIN 15.53m

|        | ALFRESCO 3.96 x 3.12  BATH 3.89 x 2.54  THEATRE 3.89 x 4.24                                                                                                                                                                                                                                                                                                                                                                                                                                                                                                                                                                                                                                                                                                                                                                                                                                                                                                                                                                                                                                                                                                                                                                                                                                                                                                                                                                                                                                                                                                                                                                                                                                                                                                                                                                                                                                                                                                                                                                                                                                                                  |
|--------|------------------------------------------------------------------------------------------------------------------------------------------------------------------------------------------------------------------------------------------------------------------------------------------------------------------------------------------------------------------------------------------------------------------------------------------------------------------------------------------------------------------------------------------------------------------------------------------------------------------------------------------------------------------------------------------------------------------------------------------------------------------------------------------------------------------------------------------------------------------------------------------------------------------------------------------------------------------------------------------------------------------------------------------------------------------------------------------------------------------------------------------------------------------------------------------------------------------------------------------------------------------------------------------------------------------------------------------------------------------------------------------------------------------------------------------------------------------------------------------------------------------------------------------------------------------------------------------------------------------------------------------------------------------------------------------------------------------------------------------------------------------------------------------------------------------------------------------------------------------------------------------------------------------------------------------------------------------------------------------------------------------------------------------------------------------------------------------------------------------------------|
| 0      | FAMILY / DINING 4.62 x 8.90                                                                                                                                                                                                                                                                                                                                                                                                                                                                                                                                                                                                                                                                                                                                                                                                                                                                                                                                                                                                                                                                                                                                                                                                                                                                                                                                                                                                                                                                                                                                                                                                                                                                                                                                                                                                                                                                                                                                                                                                                                                                                                  |
| 16,910 | BED 4 3.00 x 3.60  DOUBLE GARAGE 5.53 x 5.60  WIP 2.17 x 1.47  WIR 1.57 x 2.02  INEN  LINEN  LINEN  WIR 2.50 x 3.70  The state of the |
|        | PRINCIPAL SUITE 3.60 x 3.60  STUDY 2.53 x 2.06                                                                                                                                                                                                                                                                                                                                                                                                                                                                                                                                                                                                                                                                                                                                                                                                                                                                                                                                                                                                                                                                                                                                                                                                                                                                                                                                                                                                                                                                                                                                                                                                                                                                                                                                                                                                                                                                                                                                                                                                                                                                               |
| +      | PORCH  13,670  Study option                                                                                                                                                                                                                                                                                                                                                                                                                                                                                                                                                                                                                                                                                                                                                                                                                                                                                                                                                                                                                                                                                                                                                                                                                                                                                                                                                                                                                                                                                                                                                                                                                                                                                                                                                                                                                                                                                                                                                                                                                                                                                                  |