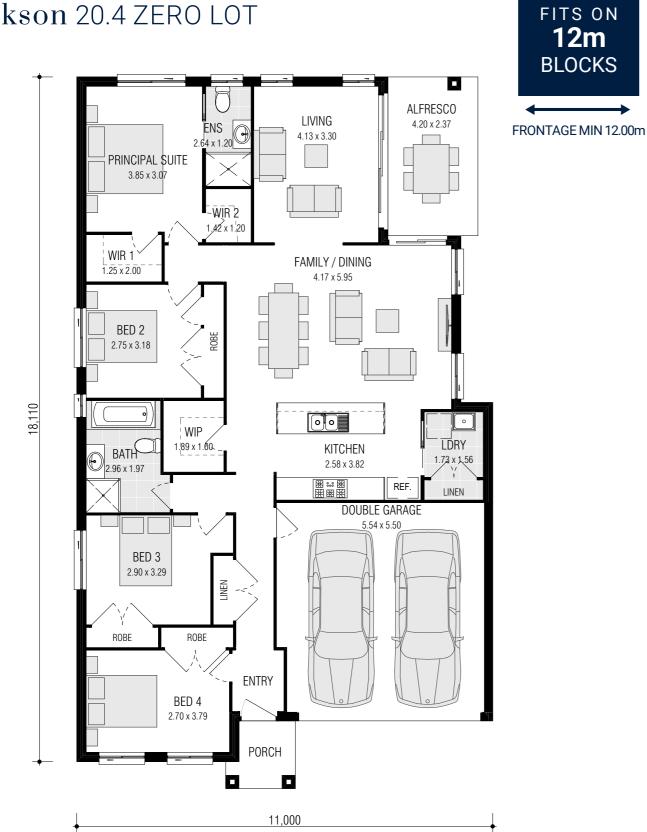

## Clarkson 20.4 ZERO LOT

| Total        | 187.14m²             |
|--------------|----------------------|
| Porch        | 3.49m²               |
| Alfresco     | 8.90m <sup>2</sup>   |
| Garage       | 33.56m <sup>2</sup>  |
| Ground Floor | 141.19m <sup>2</sup> |
|              |                      |

12m