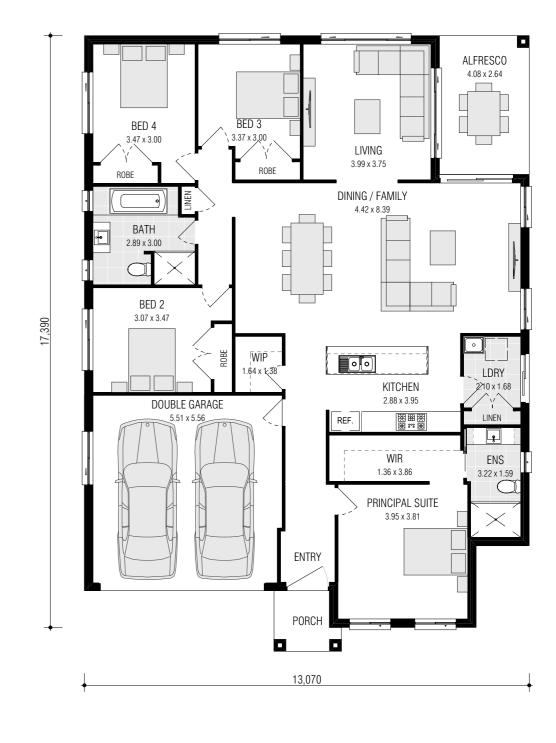

## Clarkson 19.6

| Total        | 181.95m <sup>2</sup> |
|--------------|----------------------|
| Porch        | 2.95m <sup>2</sup>   |
| Alfresco     | 9.95m <sup>2</sup>   |
| Garage       | 32.31m <sup>2</sup>  |
| Ground Floor | 136.74m <sup>2</sup> |
|              |                      |