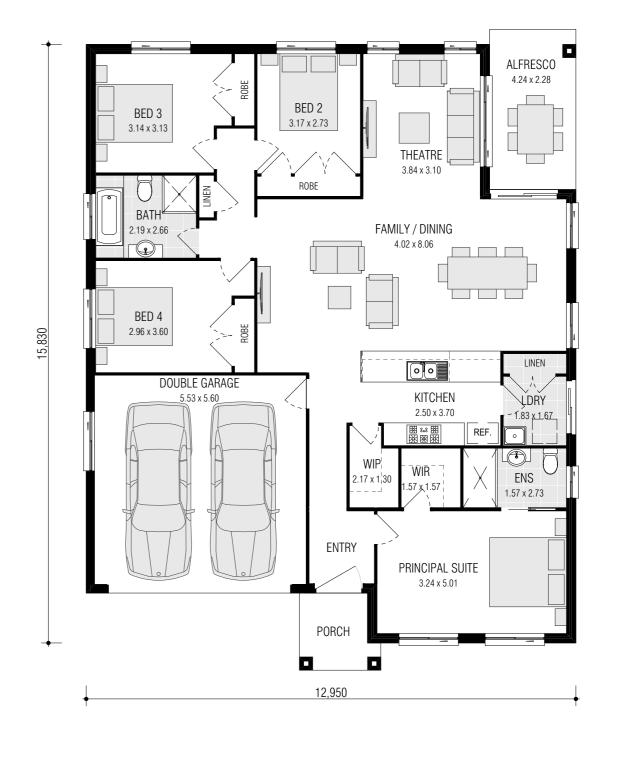

## Clarkson 17.7

| Total        | 164.43m²            |
|--------------|---------------------|
| Porch        | 3.14m²              |
| Alfresco     | 9.58m²              |
| Garage       | 32.51m <sup>2</sup> |
| Ground Floor | 119.20m²            |
|              |                     |