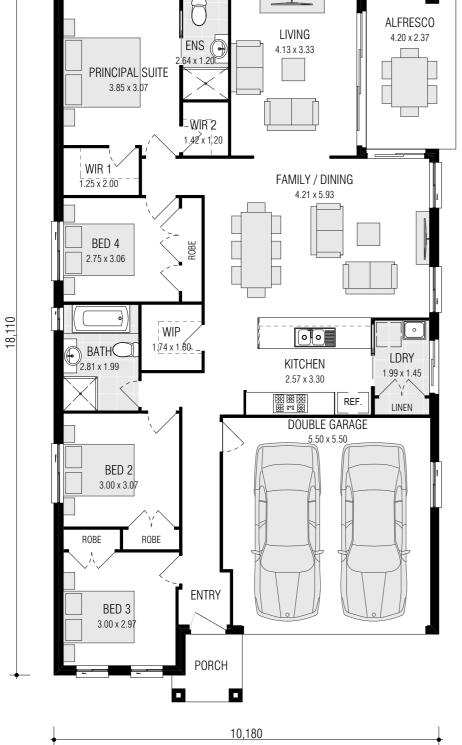

## Clarkson 17.7

| Total        | 164.43m²            |
|--------------|---------------------|
| Porch        | 3.14m²              |
| Alfresco     | 9.58m²              |
| Garage       | 32.51m <sup>2</sup> |
| Ground Floor | 119.20m²            |
|              |                     |