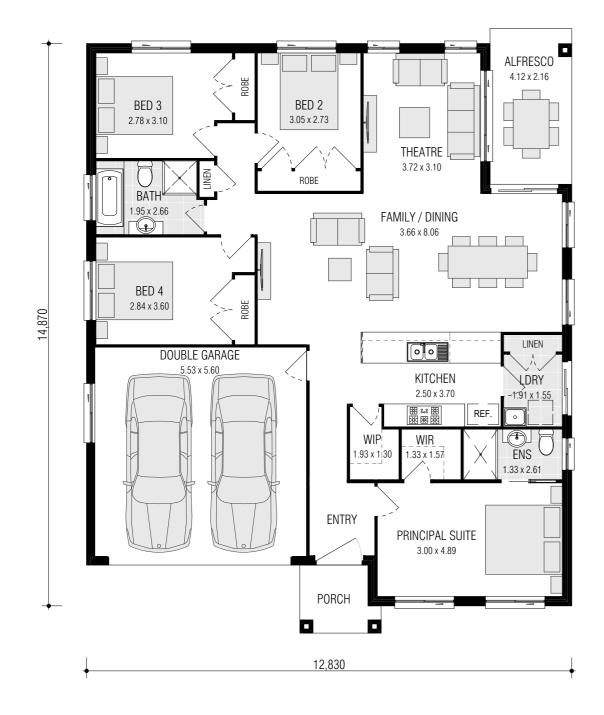

## Clarkson 19.5 ZERO LOT

 $\perp$ 

**ALFRESCO** 

3.95 x 2.50

LIVING

3.95 x 3.20

| Ground Floor | 127.68m <sup>2</sup> |
|--------------|----------------------|
| Garage       | 32.79m <sup>2</sup>  |
| Alfresco     | 8.63m <sup>2</sup>   |
| Porch        | 3.33m <sup>2</sup>   |
| Total        | 172.43m²             |

| BATH 1.32 x 1.42 LINEN LINEN LINEN LINEN LINEN LINEN DOUBLE GARAGE 5.54 x 5.50  BED 3 3.00 x 3.09  BED 4 3.00 x 3.09  PORCH |
|-----------------------------------------------------------------------------------------------------------------------------|
| 11,000                                                                                                                      |

| Ground Floor | 136.03m <sup>2</sup> |
|--------------|----------------------|
| Garage       | 32.73m <sup>2</sup>  |
| Alfresco     | 9.40m <sup>2</sup>   |
| Porch        | 2.92m <sup>2</sup>   |
| Total        | 181.028m²            |

DISCLAMENT: Photographs & crapnic impressions are representative only to Ininines available and may not reflect the finish (usplay) Homes may vary based on design) to the standard design and may also depict futures, finishes & features not supplied by Firstyle Homes such as, but limited to, landscaping & Outdoor features, furnishing, decorative items, window furnishing. Dimensions are approximate only and may vary according to façade, purchasers are advised to refer to the Builders Fender and Contract for precise dimensions, specifications and inclusions. Firstyle Homes reserves the right to revise specifications, inclusions, materials and suppliers without notice. Firstyle Homes Pty Ltd ABN 59 087 773 779 B.L.113412C