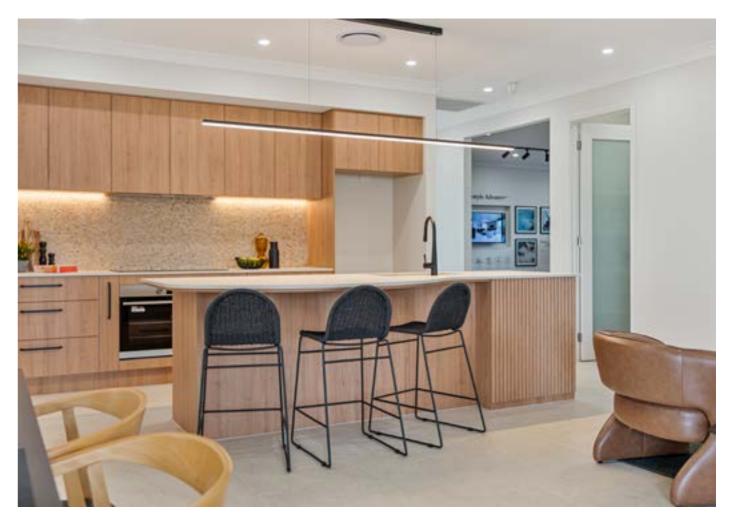

## Distinct Upgrades

- Freestanding Bath to Bathroom
- 1200 single bowl vanity to Bathroom
- 1500 double bowl vanity to Ensuite
- Tiled shower ledge to each shower (2)
- 1200 wide island bench to the Kitchen (no curve)
- Feature Niche to Entry
- Feature Wall Openings to Living Room