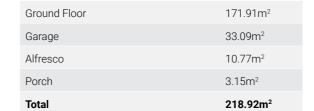

| Total        | 226.62m <sup>2</sup> |
|--------------|----------------------|
| Porch        | 3.49m <sup>2</sup>   |
| Alfresco     | 12.36m <sup>2</sup>  |
| Garage       | 33.52m <sup>2</sup>  |
| Ground Floor | 177.25m <sup>2</sup> |
|              |                      |

| Total        | 226.62m <sup>2</sup> |
|--------------|----------------------|
| Porch        | 3.49m <sup>2</sup>   |
| Alfresco     | 12.36m <sup>2</sup>  |
| Garage       | 33.52m <sup>2</sup>  |
| Ground Floor | 177.25m²             |

2.63 x 3.95

**DOUBLE GARAGE** 

177.25m<sup>2</sup>

33.52m<sup>2</sup>

12.36m<sup>2</sup>

3.49m<sup>2</sup>

226.62m<sup>2</sup>

LDRY