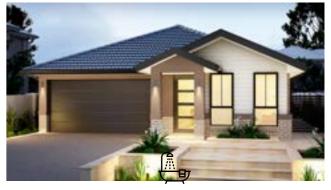

## Clarkson

- SERIES -

## Clarkson 17.7

| Total        | 164.43m²            |
|--------------|---------------------|
| Porch        | 3.14m²              |
| Alfresco     | 9.58m²              |
| Garage       | 32.51m <sup>2</sup> |
| Ground Floor | 119.20m²            |
|              |                     |