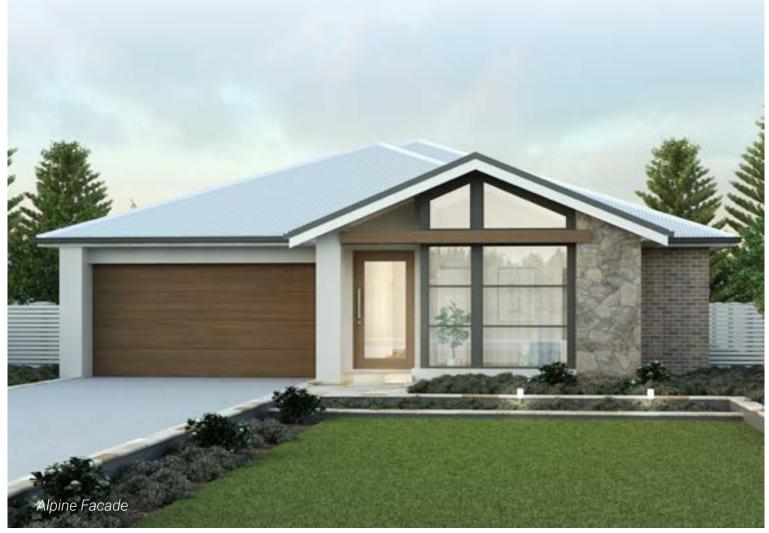

### Clarkson 26.6

### **ALFRESCO** 4.08 x 3.60 BED 4 LIVING 3.99 x 4.79 ALPINE (ON DISPLAY WILTON) DINING / FAMILY BATH 5.65 x 8.39 2.99 x 3.00 BED 2

3.10 x 3.47

BED 3 3.10 x 3.47

Ŗ

ENS

3.35 x 1.59

00

KITCHEN