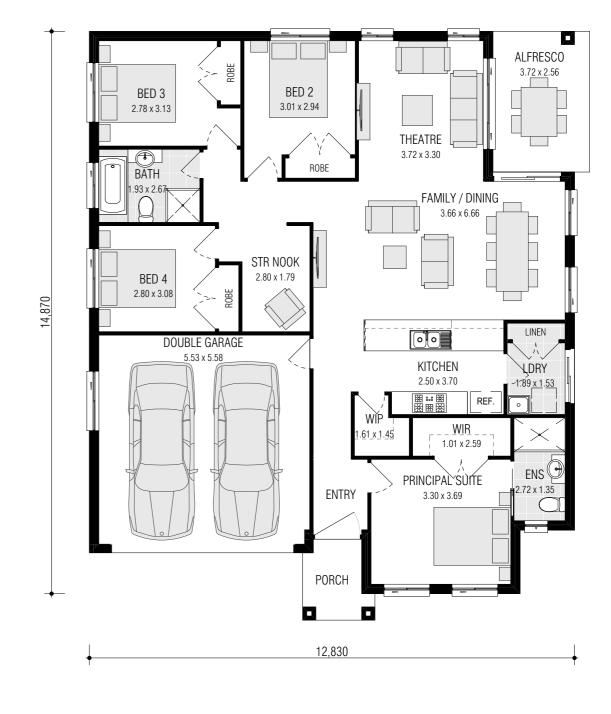

## Clarkson 17.7

| Total        | 164.43m²            |
|--------------|---------------------|
| Porch        | 3.14m²              |
| Alfresco     | 9.58m²              |
| Garage       | 32.51m <sup>2</sup> |
| Ground Floor | 119.20m²            |
|              |                     |

| BATH 1.32 x 1.42 LINEN LINEN LINEN LINEN LINEN LINEN DOUBLE GARAGE 5.54 x 5.50  BED 3 3.00 x 3.09  BED 4 3.00 x 3.09  PORCH |
|-----------------------------------------------------------------------------------------------------------------------------|
| 11,000                                                                                                                      |