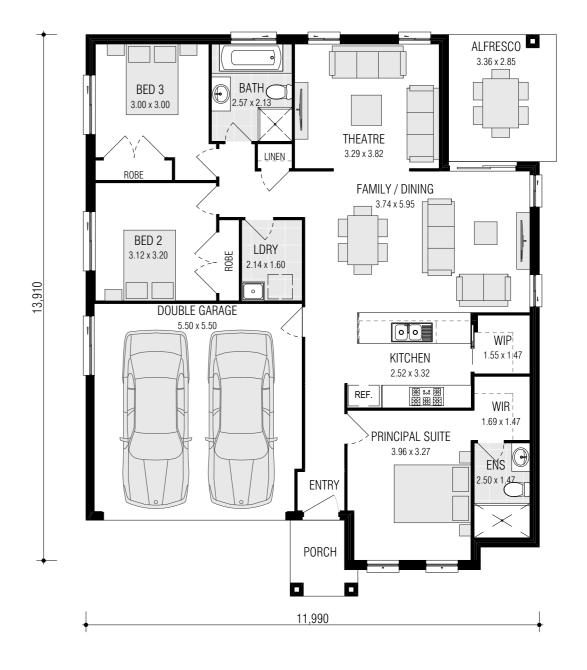

## Clarkson 17.7

| Total        | 164.43m²            |
|--------------|---------------------|
| Porch        | 3.14m²              |
| Alfresco     | 9.58m²              |
| Garage       | 32.51m <sup>2</sup> |
| Ground Floor | 119.20m²            |
|              |                     |