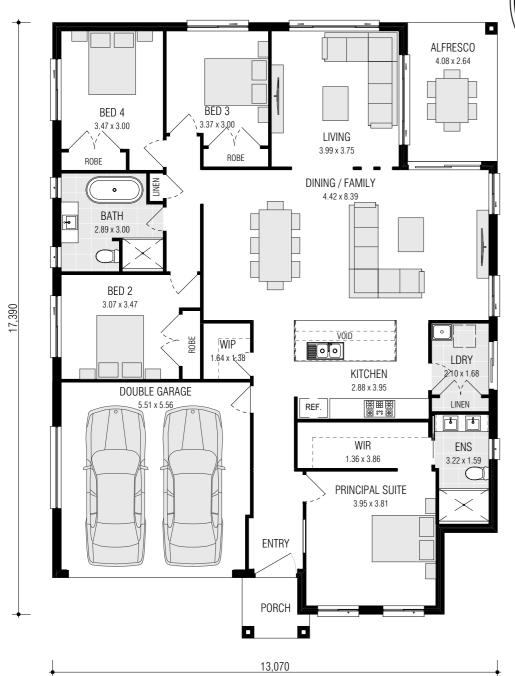

### **ALFRESCO** 4.08 x 3.60 BED 4 LIVING 3.99 x 4.79 ALPINE (ON DISPLAY WILTON) DINING / FAMILY BATH 5.65 x 8.39 2.99 x 3.00 BED 2

3.10 x 3.47

BED 3 3.10 x 3.47

Ŗ

ENS

3.35 x 1.59

00

KITCHEN

2.63 x 3.95

**DOUBLE GARAGE** 

177.25m<sup>2</sup>

33.52m<sup>2</sup>

12.36m<sup>2</sup>

3.49m<sup>2</sup>

226.62m<sup>2</sup>

LDRY

2.05 x 1.68

LINEN

Ground Floor

Garage Alfresco

Porch

Total

'AIW

2.32 x 1.45

**ENTRY** 

PORCH

13,070

WIR

1.58 x 3.86

PRINCIPAL SUITE 4.08 x 3.81