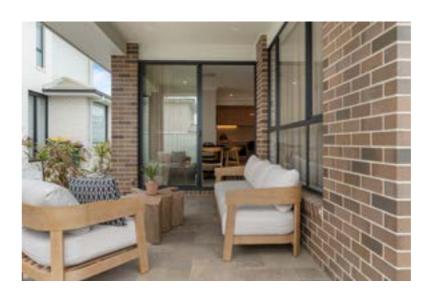

---|----------------------|
| Porch        | 2.95m <sup>2</sup>   |
| Alfresco     | 9.95m <sup>2</sup>   |
| Garage       | 32.31m <sup>2</sup>  |
| Ground Floor | 136.74m <sup>2</sup> |
|              |                      |









## Clarkson 19.9





| Total        | 185.09m²             |
|--------------|----------------------|
| Porch        | 3.48m <sup>2</sup>   |
| Alfresco     | 9.52m²               |
| Garage       | 33.61m²              |
| Ground Floor | 138.48m <sup>2</sup> |













| Total        | 187.14m²            |
|--------------|---------------------|
| Porch        | 3.49m <sup>2</sup>  |
| Alfresco     | 8.90m <sup>2</sup>  |
| Garage       | 33.56m <sup>2</sup> |
| Ground Floor | 141.19m²            |
|              |                     |



















## Clarkson 20.4 ZERO LOT



| Total        | 187.14m²             |
|--------------|----------------------|
| Porch        | 3.49m²               |
| Alfresco     | 8.90m <sup>2</sup>   |
| Garage       | 33.56m <sup>2</sup>  |
| Ground Floor | 141.19m <sup>2</sup> |
|              |                      |







12m

## Clarkson 21.5





| Total        | 200.01m <sup>2</sup> |
|--------------|----------------------|
| Porch        | 3.92m <sup>2</sup>   |
| Alfresco     | 9.67m <sup>2</sup>   |
| Garage       | 33.52m <sup>2</sup>  |
| Ground Floor | 152.90m <sup>2</sup> |







## Clarkson 22.9 ZERO LOT

BED 2

3.00 x 3.76

LDRY 2.08 x 1.93

1.79 x 3.76

BED 3 3.00 x 3.76 ROBE

ROBE

BED 4

3.00 x 3.69



00

KITCHEN

2.57 x 3.88

## Clarkson 23.6





| Total        | 212.99m <su