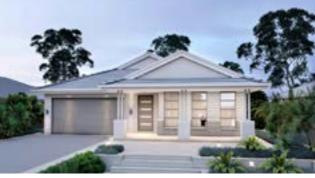

## Clarkson 19.6

| Total        | 181.95m <sup>2</sup> |
|--------------|----------------------|
| Porch        | 2.95m <sup>2</sup>   |
| Alfresco     | 9.95m <sup>2</sup>   |
| Garage       | 32.31m <sup>2</sup>  |
| Ground Floor | 136.74m <sup>2</sup> |
|              |                      |