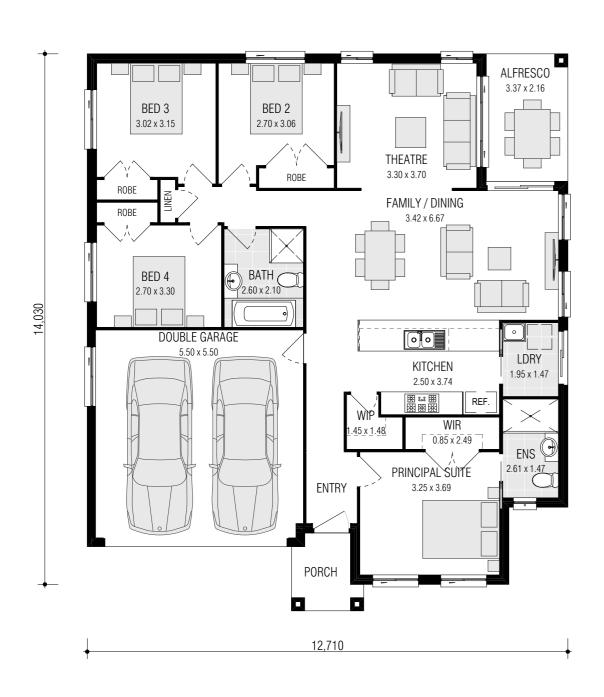

## Clarkson 17.7

| Total        | 164.43m²            |
|--------------|---------------------|
| Porch        | 3.14m²              |
| Alfresco     | 9.58m²              |
| Garage       | 32.51m <sup>2</sup> |
| Ground Floor | 119.20m²            |
|              |                     |

ISCLAIMER: Photographs & Graphic impressions are representative only to finishes available and may not reflect the finish (Display Homes may vary based or seeigh) to the standard design and may also depict futures, finishes & features not supplied by Firstyle Homes such as, but not limited to, landscaping & outdoor eatures, furnishing, decorative items, window furnishing. Dimensions are approximate only and may vary according to façade, purchasers are advised to refer builders Tender and Contract for precise dimensions, specifications and inclusions. Firstyle Homes reserves the right to revise specifications, inclusions nate builders Tender and Contract for precise dimensions, specifications and inclusions. Firstyle Homes reserves the right to revise specifications, inclusions nate builders and the property of the prop