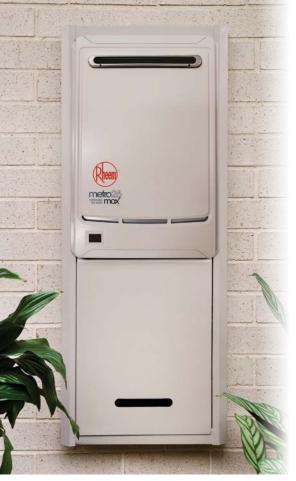

## to a Recess Box

Your Rheem hot water system can be neatly set into the wall using a recess box to save even more space.