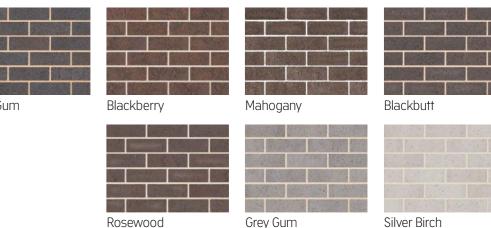

tormy Collection

The deep, confident shades of our Dark and Stormy range offer a dramatic impact to any facade. Available in five sumptuously moody shades, this textured range is striking yet versatile, making it the perfect modern palette for imparting impact to any home.



#### Highlands

The Highlands range is an Australian classic with a truly unique appearance. Blackheath has a deep, rich texture and colour with veins of blue and dark brown running through the face of the brick





## Blackheath



#### Wilderness Collection

It's the subtle depth and variation of colour that's captured in every brick that brings this range to life. Inspired by the beauty of Australia's wilderness, these bricks make a dramatic visual proclamation when contrasted against modern building materials.



### Whitsunday Collection

The driftwood-inspired tones are suitable for modern applications or more traditional interpretations. The Whitsunday range pairs well with timber and stone to create your ideal piece of paradise.







Brampton



Strong, affordable and fashionably smooth, Vogue strikes at the heart of contemporary style. Featuring a flat profile, it combines alluring clean lines with the distinctive quality of individual tiles.



VOGUE - Shale



VOGUE - Gunmetal



VOGUE - Stonewall



VOGUE - Twilight

All Boral roof tiles are manufactured in Australia and come with a **20 year guarantee** 



## ONTOUR™ .



CONTOUR - Walnut



CONTOUR - Taupe



CONTOUR - Peat

A dynamic combination of functionality and style, Contour roof tiles are the practical solution for instant ap