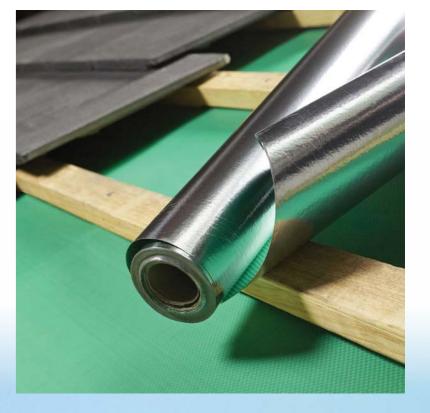

## to Roof Sarking

**Roof sarking** is a pliable laminated membrane containing an aluminium foil lining that's positioned under both metal and tile roofs like a protective second skin. Benefits include:

- Improves thermal performance by reducing heat flow through the roof, helping to provide a more energy efficient and comfortable home.
- Restricts the flow or moisture both in and out of your building structure which helps protects your home from unseen mould growth, ceiling staining and permanent damage.
- Provides a secondary form of ember protection for the roof space for BAL (12.5 to 40) regions.
- Limits dust entering the home through gaps around downlights and vents by reducing draughts that blow dust into the roof space
- Helps protect your home from the entry of storm driven rain.