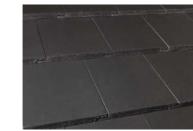

PRESTIGE - Deep Shadow

Through understated simplicity the Prestige captures the eye and the imagination, creating a point of difference from traditional roofing materials.

PRESTIGE -Storm Grey

PRESTIGE - Cool Smoke

LASSI

CLASSIC Cool Smoke

CLASSIC Storm Grey

The Classic Shingle profile features a smooth finish, perfect for use on a country manor or coastal retreal

CLASSIC Deep Shadow