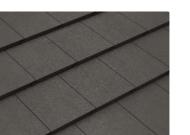

LASSI

CLASSIC Cool Smoke

CLASSIC Storm Grey

The Classic Shingle profile features a smooth finish, perfect for use on a country manor or coastal retreal

CLASSIC Deep Shadow