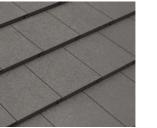

PRESTIGE - Deep Shadow

Through understated simplicity the Prestige captures the eye and the imagination, creating a point of difference from traditional roofing materials.

PRESTIGE -Storm Grey

PRESTIGE - Cool Smoke