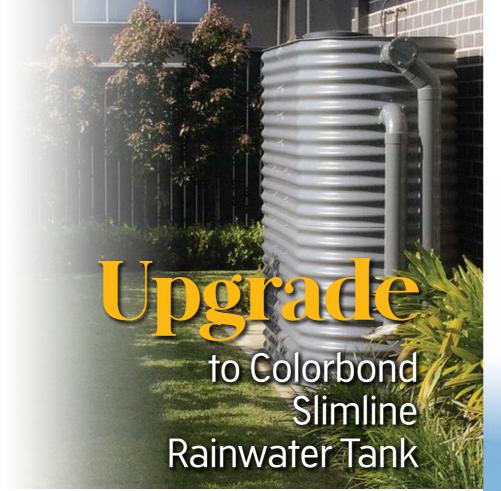

## Upgrade

## Colerbond

The rounded ends of a Slimline Tank create a sleek, modern look, elevating the aesthetics of water storage. Choose from a wide range of Colorbond® colours to suit. Manufactured using genuine Bluescope AQUAPLATE® Steel with a fully engineered internal stainless steel support frame.