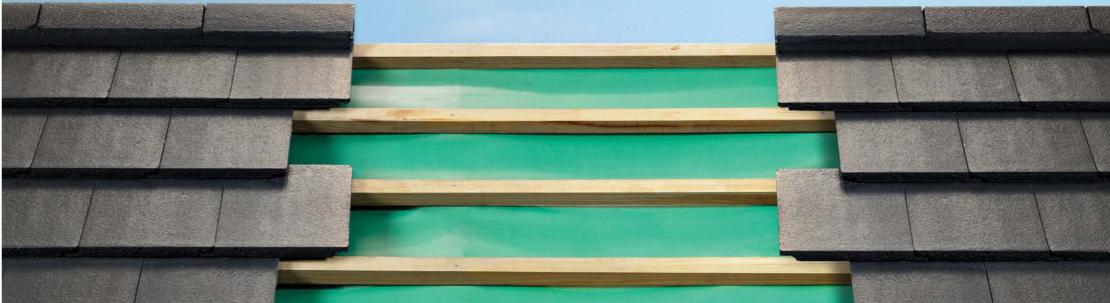

## to Roof Sarking

**Roof sarking** is a pliable laminated membrane containing an aluminium foil lining that's positioned under both metal and tile roofs like a protective second skin. Benefits include:

- Improves thermal performance by reducing heat flow through the roof, helping to provide a more energy efficient and comfortable home.
- Restricts the flow or moisture both in and out of your building structure which helps protects your home from unseen mould growth, ceiling staining and permanent damage.
- Provides a secondary form of ember protection for the roof space for BAL (12.5 to 40) regions.
- Limits dust entering the home through gaps around downlights and vents by reducing draughts that blow dust into the roof space
- Helps protect your home from the entry of storm driven rain.