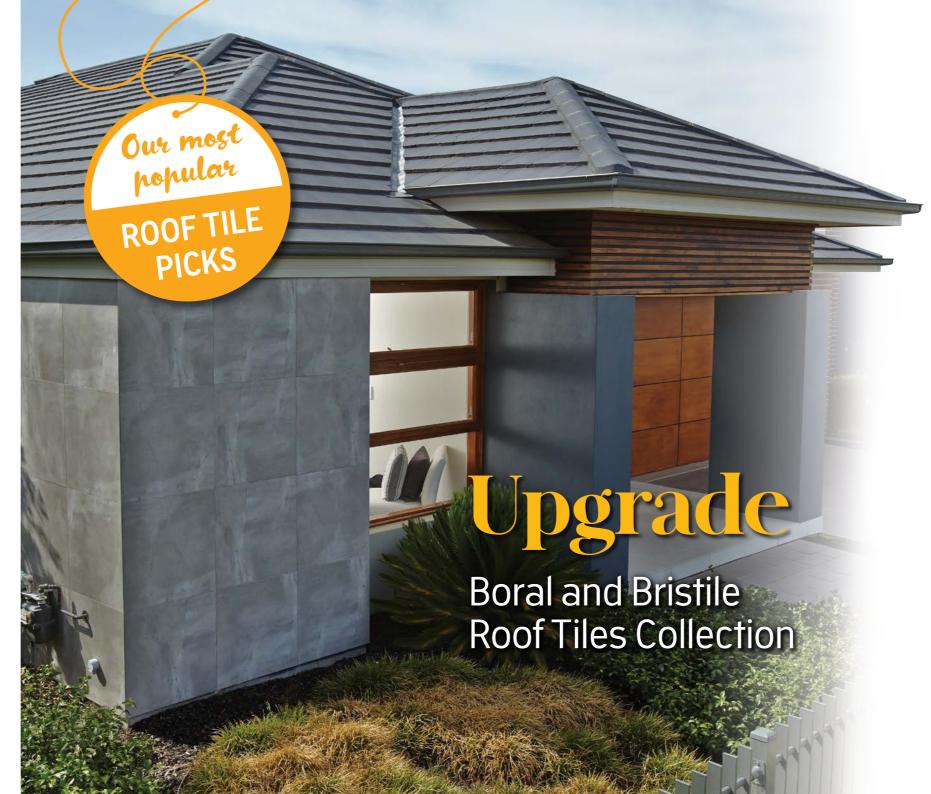

pired tones are suitable for modern applications or more traditional interpretations. The Whitsunday range pairs well with timber and stone to create your ideal piece of paradise.







Brampton



Strong, affordable and fashionably smooth, Vogue strikes at the heart of contemporary style. Featuring a flat profile, it combines alluring clean lines with the distinctive quality of individual tiles.



VOGUE - Shale



VOGUE - Gunmetal



VOGUE - Stonewall



VOGUE - Twilight

All Boral roof tiles are manufactured in Australia and come with a **20 year guarantee** 



## ONTOUR™ .



CONTOUR - Walnut



CONTOUR - Taupe



CONTOUR - Peat

A dynamic combination of functionality and style, Contour roof tiles are the practical solution for instant appeal.



CONTOUR - Ebony



CONTOUR - Quartz







PRESTIGE - Deep Shadow

Through understated simplicity the Prestige captures the eye and the imagination, creating a point of difference from traditional roofing materials.



PRESTIGE -Storm Grey



PRESTIGE - Cool Smoke



LASSI



CLASSIC Cool Smoke



CLASSIC Storm Grey

The Classic Shingle profile features a smooth finish, perfect for use on a country manor or coastal retreal



CLASSIC Deep Shadow





## to a Recess Box

Your Rheem hot water system can be neatly set into the wall using a recess box to save even more space.





## Colerbond

The rounded ends of a Slimline Tank create a sleek, modern look, elevating the aesthetics of water storage. Choose from a wide range of Colorbond® colours to suit. Manufactured using genuine Bluescope AQUAPLATE® Steel with a fully engineer