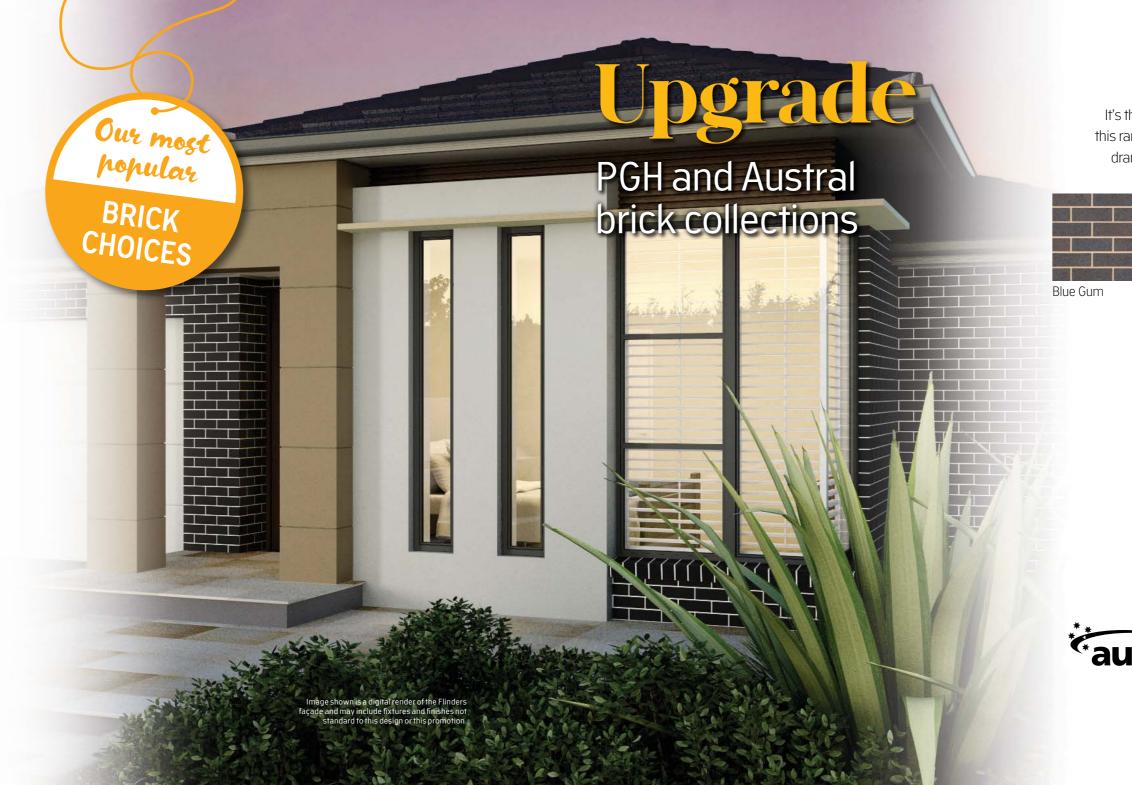

UP \$11,260\*
OF VALUE FOR ONLY
\$1,290

# 



PREMIUM EXTERIOR PACK

#### Dark and Stormy Collection

The deep, confident shades of our Dark and Stormy range offer a dramatic impact to any facade. Available in five sumptuously moody shades, this textured range is striking yet versatile, making it the perfect modern palette for imparting impact to any home.



#### Highlands

The Highlands range is an Australian classic with a truly unique appearance. Blackheath has a deep, rich texture and colour with veins of blue and dark brown running through the face of the brick





## Blackheath



#### Wilderness Collection

It's the subtle depth and variation of colour that's captured in every brick that brings this range to life. Inspired by the beauty of Australia's wilderness, these bricks make a dramatic visual proclamation when contrasted against modern building materials.



### Whitsunday Collection

The driftwood-inspired tones are suitable for modern applications or more traditional interpretations. The Whitsunday range pairs well with timber and stone to create your ideal piece of paradise.







Brampton



Strong, affordable and fashionably smooth, Vogue strikes at the heart of contemporary style. Featuring a flat profile, it combines alluring clean lines with the distinctive quality of individual tiles.



VOGUE - Shale



VOGUE - Gunmetal



VOGUE - Stonewall



VO