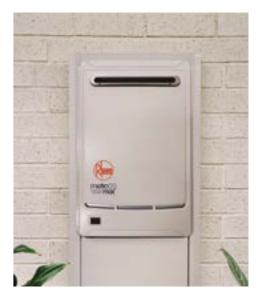

# RECESSED HOT WATER SYSTEM (Ipgrade)

Your Rheem hot water system can be neatly set into the wall using a recess box to save even more space.

Suite 6, Level 2 - 138 Elizabeth Drive, Liverpool NSW 2170 www.firstyle.com.au