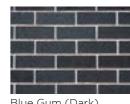

# Wilderness Collection

It's the subtle depth and variation of colour that's captured in every brick that brings this range to life. Inspired by the beauty of Australia's wilderness, these bricks make a dramatic visual proclamation when contrasted against modern building materials.

Silver Birch (Dark)

Grey Gum (Dark)

Blue Gum (Dark)

Blackbutt (Dark)