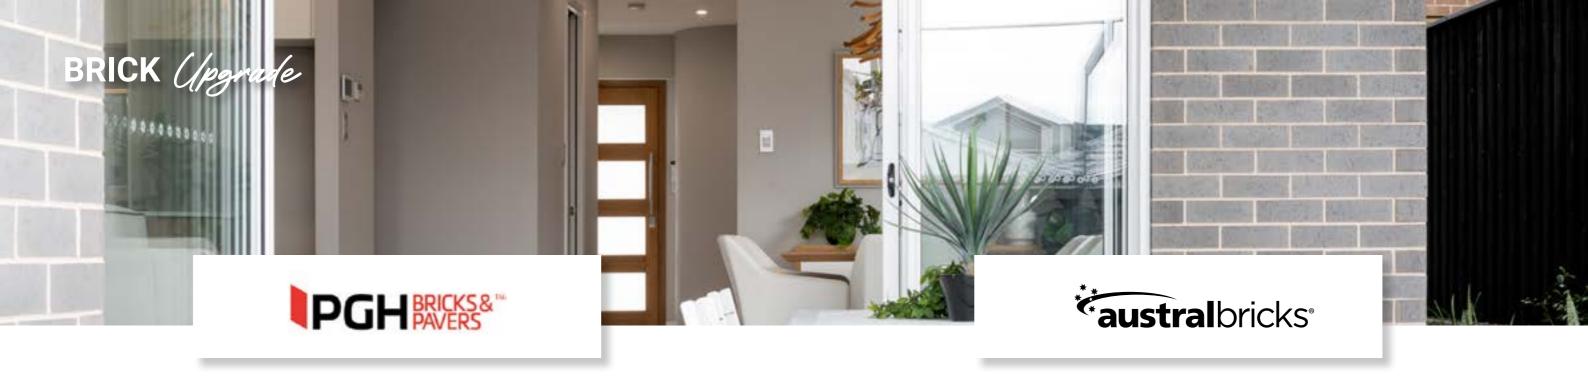

### Highlands

The Highlands range is an Australian classic with a truly unique appearance. Blackheath has a deep, rich texture and colour with veins of blue and dark brown running through the face of the brick.

Blackheath (Dark)

#### Simply Hamptons

With the Simply Hamptons brick range, you can look forward to the weight of each day being gently lifted the moment you reach home. Inspired by the low key luxury of the Hamptons, this fresh, crisp and classic colour palette has been designed to infuse any home with a warm and welcoming air.

Breeze (Medium)

Fresh White (Light)

Sculpted Grey (Medium)