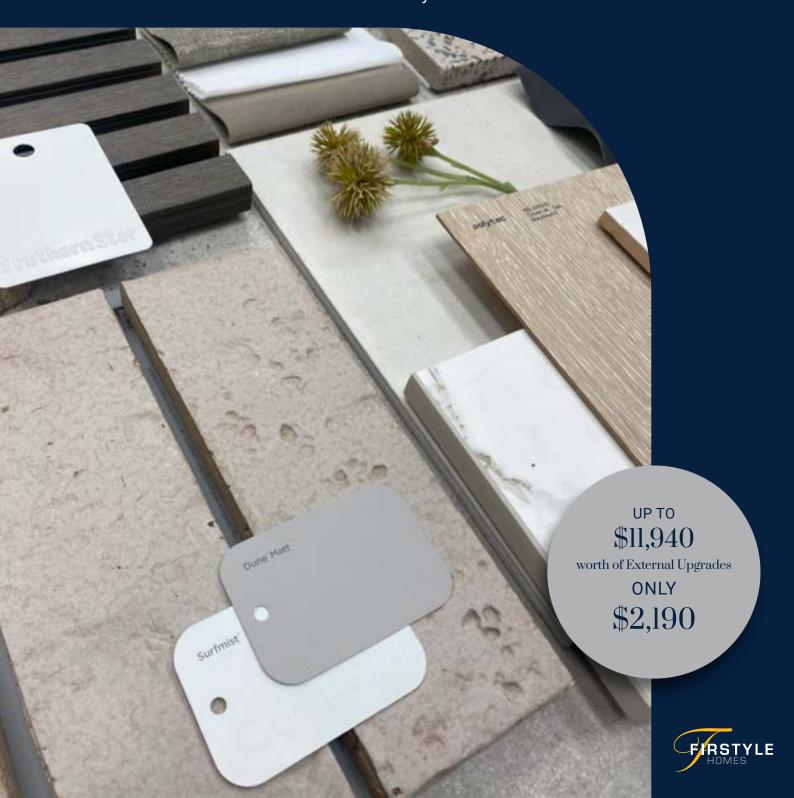

# Signature EXTERNAL UPGRADES

by FIRSTYLE HOMES

\*Total value up to \$11,940 RRP is based on additional upgrades.

Firstyle Homes Signature External Upgrades is only available to home designs listed on the current Firstyle Homes Pricelist. This offer is subject to the client entering into a Building agreement within the specified period stated in their Firstyle Homes Quotation. Upgrade offer of \$2190.00 applies to main dwelling only, secondary dwellings or studios built in conjunction with the main dwelling will be charged an additional \$690.00. The offer must be accepted for both main dwelling & secondary dwellings or studios, the offer is not available for the part of the contracted dwelling/s. Some items may change or be unavailable in the absence of gas connections. In the event that the recessed HWS box or colorbond tank upgrade is not provided due to site specific requirements, a credit for these promotion items will not be provided. Images & Items shown are indicative only and are not redeemable for cash or other alternative items and are subject to amendment without notice at the discretion of Firstyle Homes. This offer is only available to clients requesting a written quotation from 1st June 2024. Firstyle Homes reserves the right to revise specifications, inclusions, materials, and suppliers without notice. Dated: 27/11/24