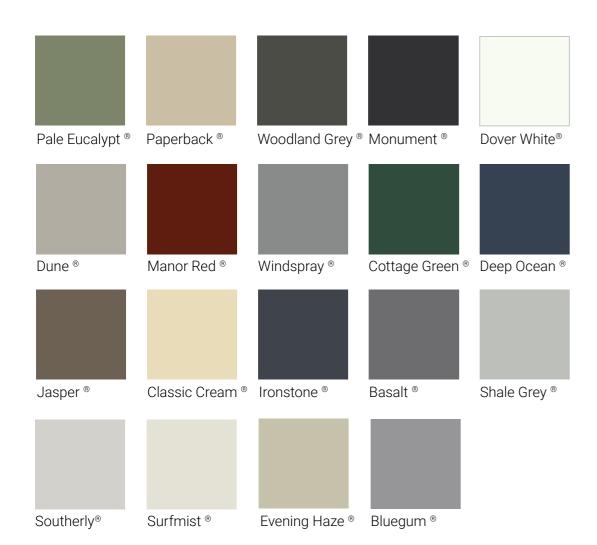

isible change in appearance for Monier tiles.

#### Horizon

Salt Spray (Light)

Monier's Premium Collection delivers the ultimate flat roof tile, designed to deliver a sleek and streamlined look that integrates seamlessly with modern Australian architectural trends.



Wild Rice (Medium)



Salt Spray (Light)



Mist Grey (Light)

Babylon (Dark)







Silver Perch (Dark)



Seashell (Light)



Chilli (Dark)





Aniseed (Dark) Caraway (Dark)

Sambuca (Dark) Wollemi (Dark) Camelot (Dark)

Storm Grey (Dark)



The rounded ends of a Slimline Tank create a sleek, modern look, elevating the aesthetics of water storage. Manufactured using genuine Bluescope AQUAPLATE® Steel with a fully engineered internal stainless steel support frame.

Choose from a wide range of Colorbond® colours to suit.





# ROOF SARKING (pgrade

Roof sarking is a pliable laminated membrane containing an aluminium foil lining that's positioned under both metal and tile roofs like a protective second skin. Benefits include:

- Improves thermal performance by reducing heat flow through the roof, helping to provide a more energy efficient and comfortable home.
- Restricts the flow of moisture both in and out of your building structure which helps protects your home from unseen mould growth, ceiling staining and permanent damage.
- Provides a secondary form of ember protection for the roof space for BAL (12.5 to 40) regions.
- Limits dust entering the home through gaps around downlights and vents by reducing draughts that blow dust into the roof space
- Helps protect your home from the entry of storm driven